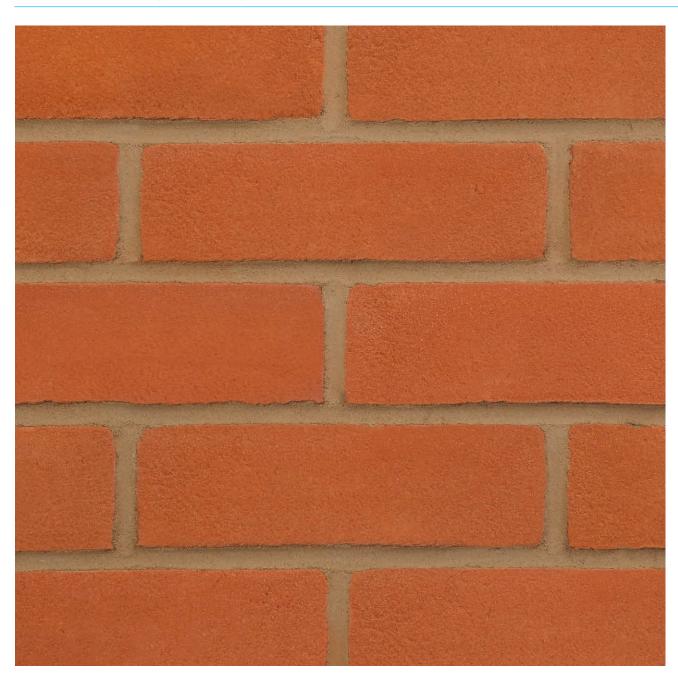

# **MEDWAY ORANGE**

# **Brick type**

Category II, U, Clay Masonry Unit

# Configuration

Frogged 5-18% Voids