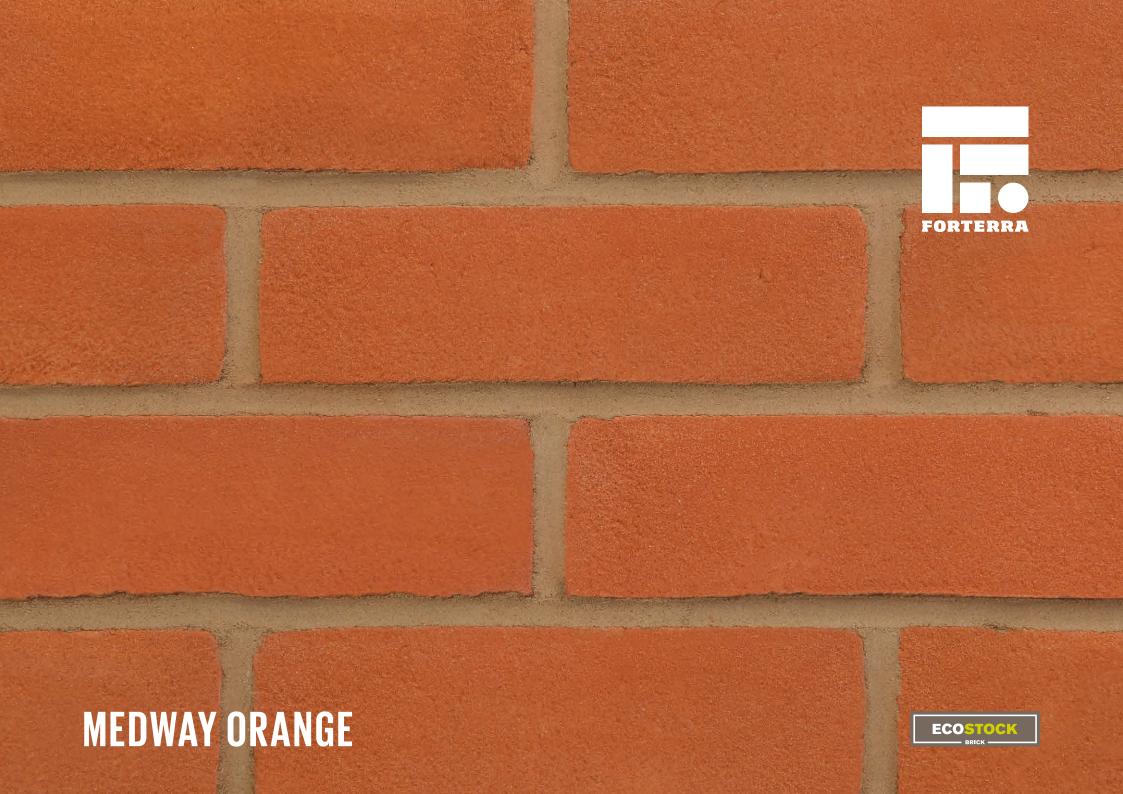

# **MEDWAY ORANGE**

# **Brick type**

Category II, U, Clay Masonry Unit

# Configuration

Frogged 5-18% Voids